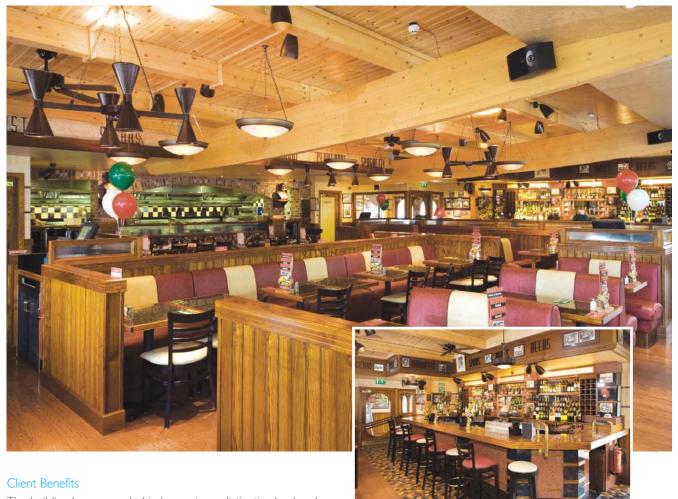

Internally its dynamic form is derived from its main structural elements, which are glulam laminated curved roof beams. The building is almost entirely open plan within the space provided by the envelope allowing free movement of staff, customers and ventilated air.

The building includes a 130-seat restaurant, bar, kitchen, store rooms, cold rooms and a reception area. All walls and surfaces are coated with a flame retarding paint to achieve Class I Fire Rating.

The building has succeeded in becoming a distinctive landmark at the entrance to Trentham Gardens. Feedback from the client about the performance of the building has been universally positive and customers have commented on how they enjoy its warm ambience.