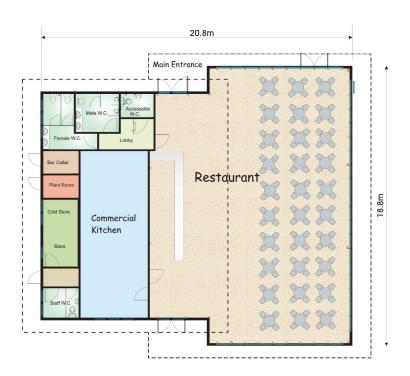

The building includes a 130-seat restaurant, bar, kitchen, store rooms, cold rooms and a reception area. All walls and surfaces are coated with a flame retarding paint to achieve Class I Fire Rating.

The building has succeeded in becoming a distinctive landmark at the entrance to Trentham Gardens. Feedback from the client about the performance of the building has been universally positive and customers have commented on how they enjoy its warm ambience.