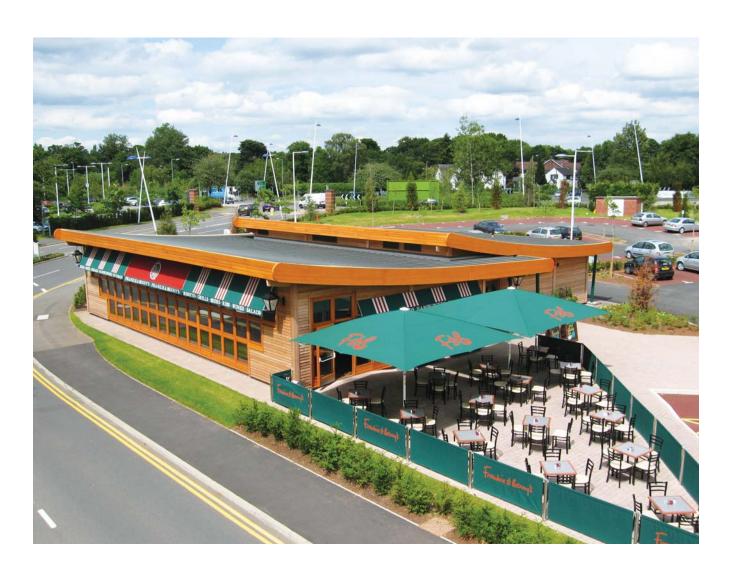

The innovative timber frame building has a distinctive double curved roof. Highly insulated, the frame is externally clad in horizontal tongue and grooved Siberian larch, derived from

sustainable forests. Siberian larch is very durable and requires minimal further treatment, ageing naturally over time.

The overhanging roof and corporate sunshades help prevent excessive heat whilst at the same time allow in plenty of natural light. The windows and door frames are of Douglas fir to contrast with the cladding and fitted with low-E glazing to reduce heat loss.

Internally its dynamic form is derived from its main structural elements, which are glulam laminated curved roof beams. The building is almost entirely open plan within the space provided by the envelope allowing free movement of staff, customers and ventilated air.

The building includes a 130-seat restaurant, bar, kitchen, store rooms, cold rooms and a reception area. All walls and surfaces are coated with a flame retarding paint to achieve Class I Fire Rating.

The building has succeeded in becoming a distinctive landmark at the entrance to Trentham Gardens. Feedback from the client about the performance of the building has been universally positive and customers have commented on how they enjoy its warm ambience.